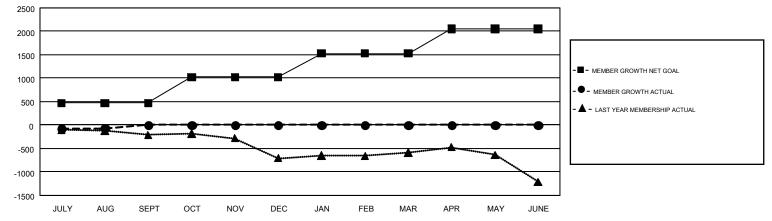

## GMT Constitutional Area 1, Group E

REPORT DOES NOT INCLUDE CLUBS IN UNDISTRICTED AREAS.

| Clubs                 |               |           |               | Members               |                           |                         |                                                    |  |
|-----------------------|---------------|-----------|---------------|-----------------------|---------------------------|-------------------------|----------------------------------------------------|--|
| RESULTS FOR 2019-2020 |               |           |               | RESULTS FOR 2019-2020 |                           |                         |                                                    |  |
| QUARTER               | NEW CLUB GOAL | NEW CLUBS | DROPPED CLUBS | QUARTER               | MEMBER GROWTH NET<br>GOAL | MEMBER GROWTH<br>ACTUAL | DROPPED<br>MEMBERS ACTUAL<br>(including transfers) |  |
| JULY/AUG/SEPT         | 5             | 0         | 3             | JULY/AUG/SEPT         | 469                       | 515                     | 528                                                |  |
| OCT/NOV/DEC           | 9             | 0         | 0             | OCT/NOV/DEC           | 552                       | 0                       | 0                                                  |  |
| JAN/FEB/MAR           | 7             | 0         | 0             | JAN/FEB/MAR           | 509                       | 0                       | 0                                                  |  |
| APR/MAY/JUNE          | 8             | 0         | 0             | APR/MAY/JUNE          | 519                       | 0                       | 0                                                  |  |