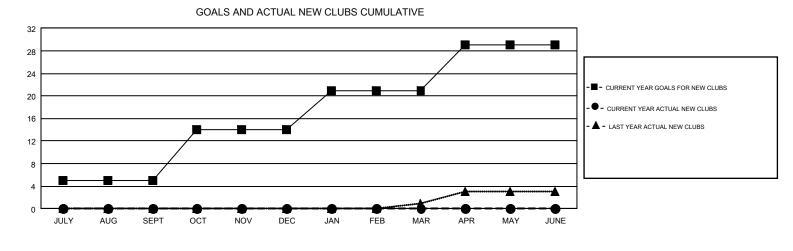

## GMT Constitutional Area 1, Group E

REPORT DOES NOT INCLUDE CLUBS IN UNDISTRICTED AREAS.

| Clubs                 |               |           |               | Members               |                           |                         |                                                    |  |
|-----------------------|---------------|-----------|---------------|-----------------------|---------------------------|-------------------------|----------------------------------------------------|--|
| RESULTS FOR 2019-2020 |               |           |               | RESULTS FOR 2019-2020 |                           |                         |                                                    |  |
| QUARTER               | NEW CLUB GOAL | NEW CLUBS | DROPPED CLUBS | QUARTER               | MEMBER GROWTH NET<br>GOAL | MEMBER GROWTH<br>ACTUAL | DROPPED<br>MEMBERS ACTUAL<br>(including transfers) |  |
| JULY/AUG/SEPT         | 5             | 0         | 3             | JULY/AUG/SEPT         | 469                       | 515                     | 528                                                |  |
| OCT/NOV/DEC           | 9             | 0         | 0             | OCT/NOV/DEC           | 552                       | 0                       | 0                                                  |  |
| JAN/FEB/MAR           | 7             | 0         | 0             | JAN/FEB/MAR           | 509                       | 0                       | 0                                                  |  |
| APR/MAY/JUNE          | 8             | 0         | 0             | APR/MAY/JUNE          | 519                       | 0                       | 0                                                  |  |